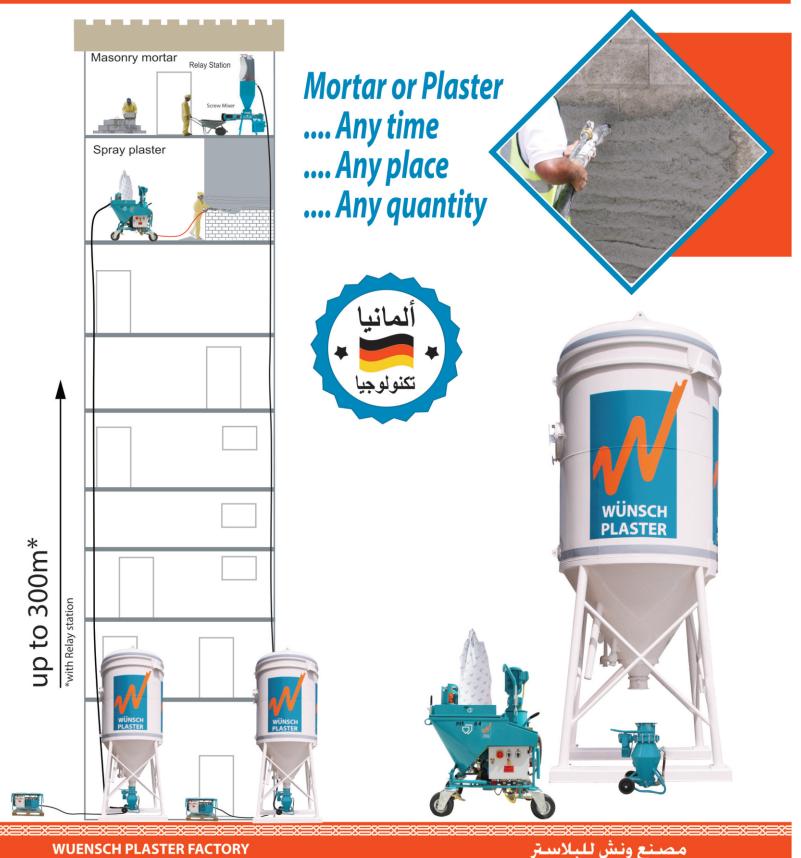

**PLASTER** 

Wuensch Plaster offers the most modern silo system with pneumatic dry mix conveying and automatic application machines for the construction industry. The system offers ready to apply products at the "press of a button". Factory produced dry mix mortar are much more reliable and productive than site mixed mortars. Each product is accurately produced to ensure the quality and consistency. We offer the product delivery to the site in mobile silos or bags. A range of machines are available to suit with the various application and usage of the products at site. Wuensch Plaster offers the application machines from PFT, Germany. The machine application ensures the homogeneous and accurate mixing of the dry mix with water, thus eliminating the errors that can occur with the manual mixing. The products are reachable to any distance in time with mobile silos and pneumatic conveying system at the "press of a button". The system will provide the customers a clear edge in terms of quality and productivity. Wuensch Plaster silo system with the pneumatic dry mix conveying will provide a clean and dust free job site adding more value to health, safety and environment.

# Conveying and mixing system with silos