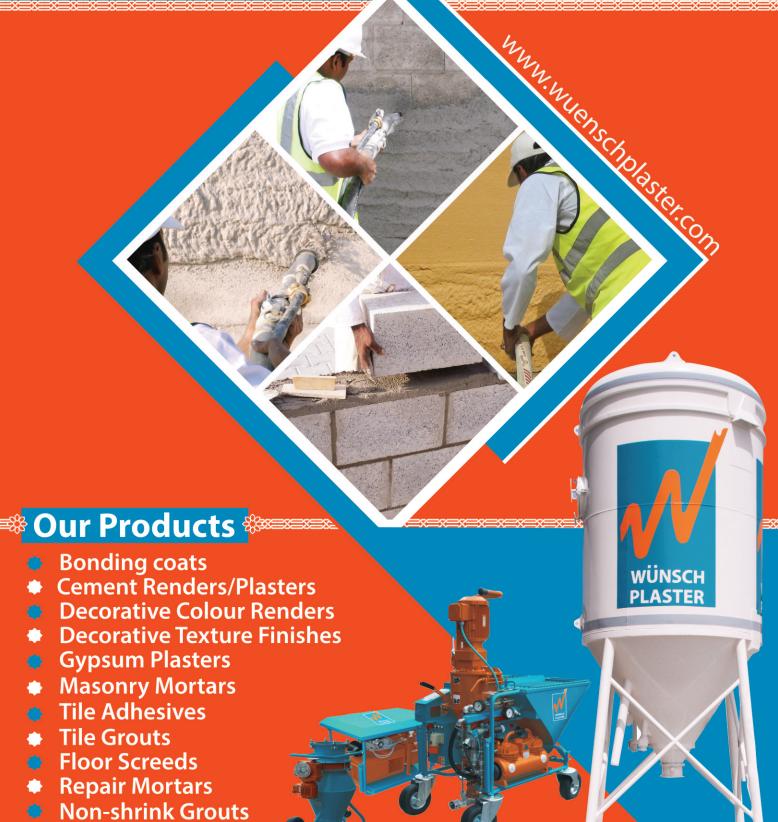

**PLASTER** 

Wuensch Plaster offers the most modern silo system with pneumatic dry mix conveying and automatic application machines for the construction industry. The system offers ready to apply products at the "press of a button". Factory produced dry mix mortar are much more reliable and productive than site mixed mortars. Each product is accurately produced to ensure the quality and consistency. We offer the product delivery to the site in mobile silos or bags. A range of machines are available to suit with the various application and usage of the products at site. Wuensch Plaster offers the application machines from PFT, Germany. The machine application ensures the homogeneous and accurate mixing of the dry mix with water, thus eliminating the errors that can occur with the manual mixing. The products are reachable to any distance in time with mobile silos and pneumatic conveying system at the "press of a button". The system will provide the customers a clear edge in terms of quality and productivity. Wuensch Plaster silo system with the pneumatic dry mix conveying will provide a clean and dust free job site adding more value to health, safety and environment.

Wuensch Plaster offers a wide products range of Bonding Coats, Cement Renders/Plasters, Decorative Color Renders, Decorative Texture Finishes, Insulation mortars, Gypsum Plasters, Masonry Mortars, Tile Adhesives, Tile Grouts, Floor Screeds, Repair Mortars, Non-Shrink